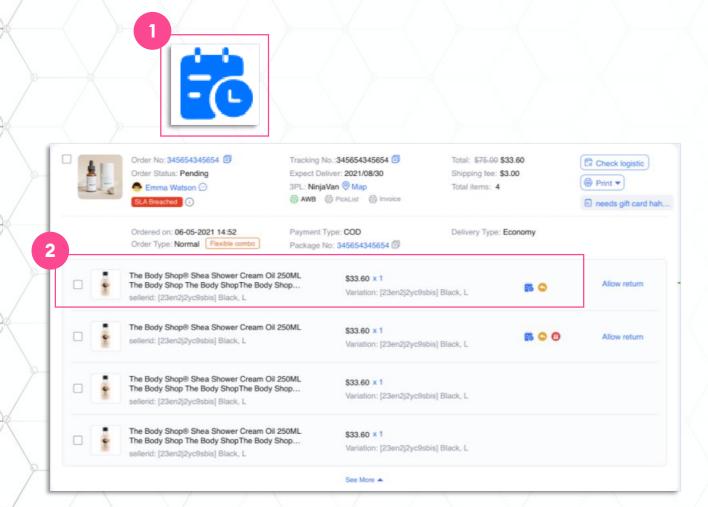

- . The **Pre-Order icon** will be displayed for Pre-Order items in Order Management Page for easy identification
- 2. Sellers to create separate packages for:
  - Pre-Order items and non-Pre-Order items
  - Pre-Orders on different SLAs