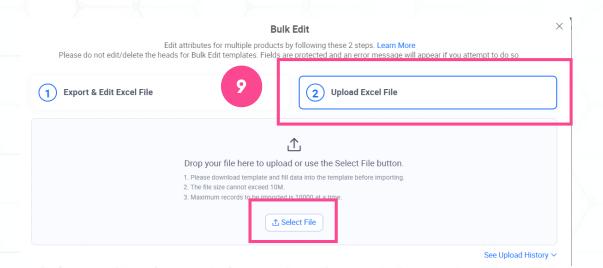

#### **Seller's View on Seller Center**

- 5. Go back to Manage Products Page and Click "**Bulk Edit**".
- 6. Select "Upload Excel File" and click on "Select File" to upload.

**Seller's View on Seller Center** 