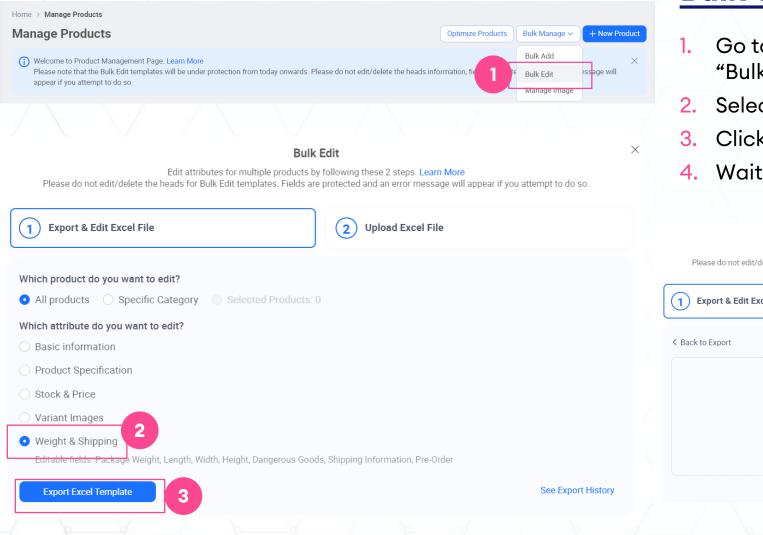

### **Bulk Upload to Preorder**

- Go to **Manage Product Page** and click on "Bulk Manage". Select "**Bulk Edit**".
- 2. Select "Weight & Shipping"
- 3. Click on "Export Excel Template".
- 4. Wait till the file downloaded.