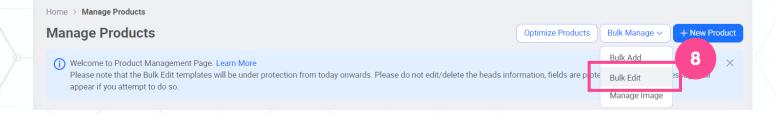

#### **Seller's View on Seller Center**

- 5. Go back to Manage Products Page and Click "**Bulk Edit**".
- 6. Select "Upload Excel File" and click on "Select File" to upload.

**Seller's View on Seller Center** 