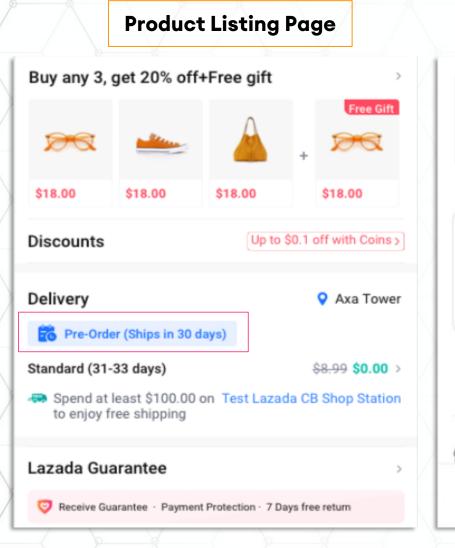

#### **Buyer's View - Website**

A product set as **Pre-Order** will have a Pre-Order tag visible to the buyer from the Product Listing page, Check-Out page, and Order Detail page.

0

Free

Free