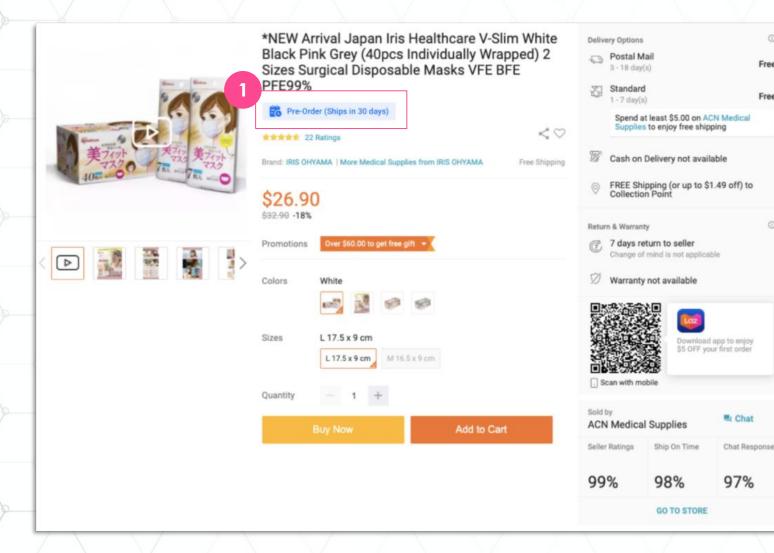

#### **Buyer's View - Website**

A product set as **Pre-Order** will have a Pre-Order tag visible to the buyer from the Product Listing page, Check-Out page, and Order Detail page.

0

Free

Free